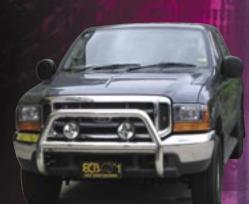

## F250 – F350 SUPER DUTY - BIG TUBE BAR

The "no compromise' reliability of the F250-F350 Big Tube Bar is tough enough to withstand almost anything Australia's harsh driving conditions can dish out. The use of high tensile strength alloys together with a fully formed and gusseted 6mm lower protection skirt are just a few of the features that set this popular Big Tube Bar apart. Trimmed tow point access, five air directional cooling vents, auxiliary light mounting provisions and aerial bracket complete a product that is clearly unmatched in style, strength and durability. A choice of finishes is available.

## F250 BIG TUBE BAR – Silver Ripple with Winch Integration

For the ultimate in frontal protection, you will find it hard to go past the unmatched strength, quality and style of the ECB Big Tube Bar. Engineered to accommodate up to 1500lb low mount winches, this versatile no compromise design is fully featured to suit almost any driving conditions. Trimmed tow point access, air directional cooling vents, driving light mounting points and an aerial bracket are all standard features of this versatile protection bar. Choose from a range of finishes.